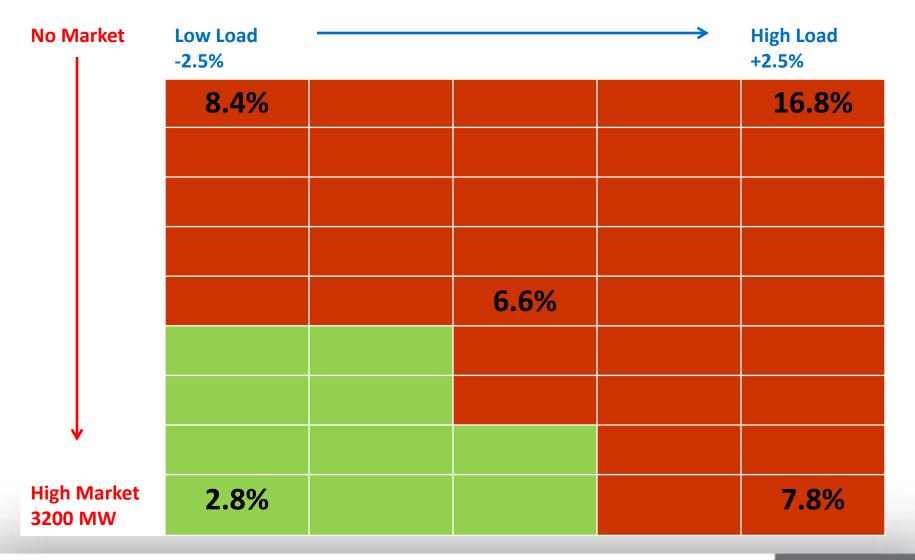

# Resource Adequacy Advisory Committee

# Updated 2017 Assessment and Schedule for 2019 Assessment

Technical Committee Meeting March 21, 2014



nwcouncil.org

# General Topic Outline

- History of NW adequacy assessments
- 2017 assessment revisited
- Effects of load and market uncertainties
- Continuing challenges
- Improving the model
- Revised 2019 schedule



### History of Adequacy Assessments





## 2017 Assessment Revisited



nwcouncil.org

#### Effects of Load and Market Uncertainties





# Continuing Challenges

- Increasing complexity of power system
- Peaking/capacity issues are growing
- Methodology varies across the industry
- GENESYS originally built for <u>energy</u> but is being reviewed for its ability to also answer <u>capacity</u> questions

#### Expect continued volatility in results



# Improving the Model

#### • In Progress

- NW topography change from 2 to 3 nodes
- Nodal peak as function of nodal energy
- Being Considered/Tested
  - Weekly hydro energy shapes
  - Developing a plant-specific hourly dispatch



#### Schedule for 2019 Assessment

| Mar 21st  | Apr 4th                                                       | Apr 8th                                               | Apr28-May2                                                         | May 14th