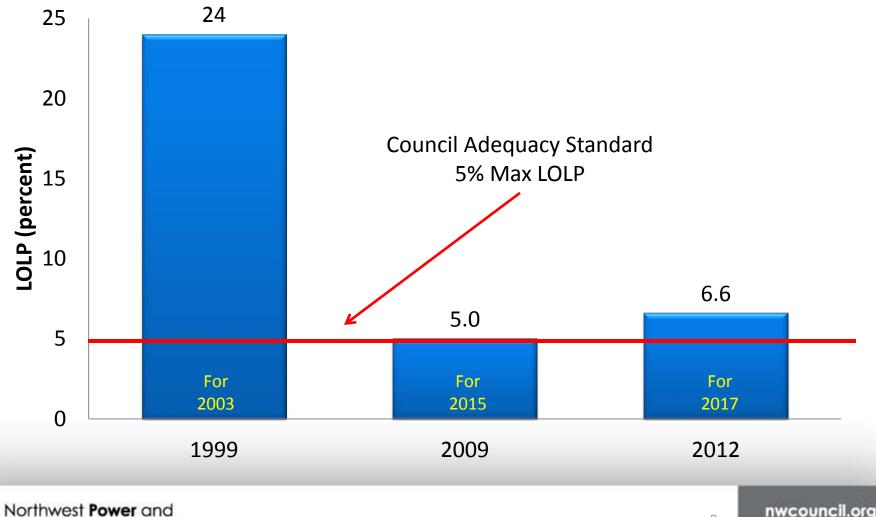

# Resource Adequacy Advisory Committee

# Updated 2017 Assessment and Schedule for 2019 Assessment

Technical Committee Meeting March 21, 2014



nwcouncil.org

# General Topic Outline

- History of NW adequacy assessments
- 2017 assessment revisited
- Effects of load and market uncertainties
- Continuing challenges
- Improving the model
- Revised 2019 schedule



### History of Adequacy Assessments





## 2017 Assessment Revisited



nwcouncil.org

#### Effects of Load and Market Uncertainties





# Continuing Challenges

- Increasing complexity of power system
- Peaking/capacity issues are growing
- Methodology varies across the industry
- GENESYS originally built for <u>energy</u> but is being reviewed for its ability to also answer <u>capacity</u> questions

#### Expect continued volatility in results



# Improving the Model

#### • In Progress

- NW topography change from 2 to 3 nodes
- Nodal peak as function of nodal energy
- Being Considered/Tested
  - Weekly hydro energy shapes
  - Developing a plant-specific hourly dispatch



#### Schedule for 2019 Assessment

| Mar 21st  | Apr 4th                                                       | Apr 8th