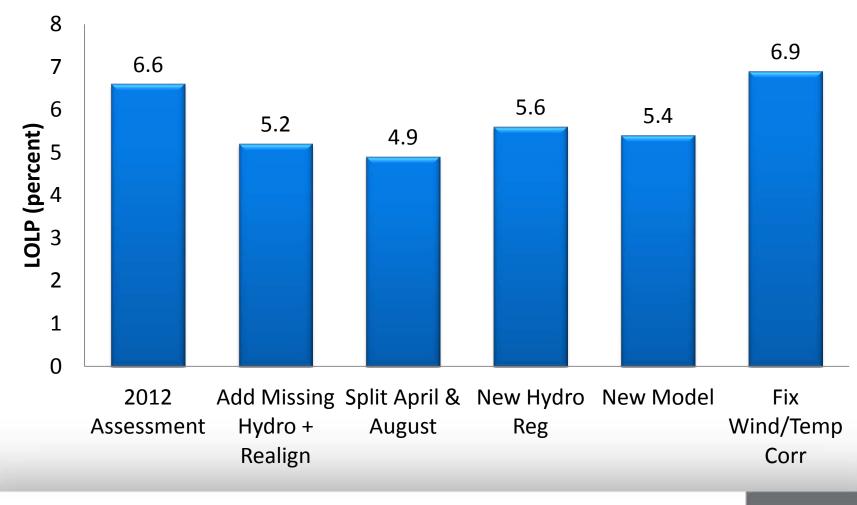

## 2017 Assessment Revisited

nwcouncil.org

# Improving the Model

#### • In Progress

- NW topography change from 2 to 3 nodes
- Nodal peak as function of nodal energy
- Being Considered/Tested
  - Weekly hydro energy shapes
  - Developing a plant-specific hourly dispatch