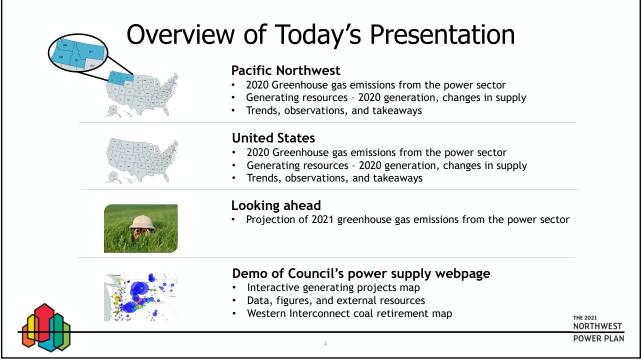

## **BACKGROUND:**

- Presenter: Gillian Charles
- Summary: Staff will present the latest annual (2020) regional and national carbon dioxide emissions from the generation of electricity, including trends, observations, and takeaways. Staff will also provide a look ahead at what can be expected in terms of emissions over the next few years.