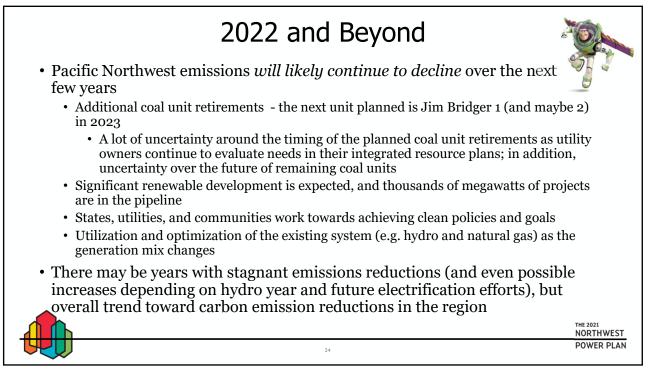

## **BACKGROUND:**

- Presenter: Gillian Charles
- Summary: Staff will present the latest annual (2020) regional and national carbon dioxide emissions from the generation of electricity, including trends, observations, and takeaways. Staff will also provide a look ahead at what can be expected in terms of emissions over the next few years.