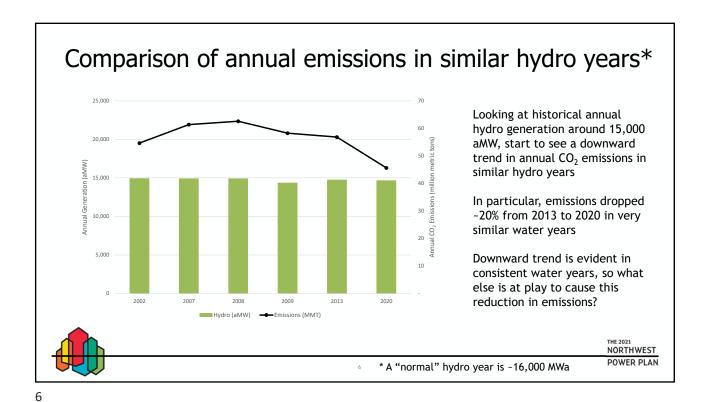

## **BACKGROUND:**

- Presenter: Gillian Charles
- Summary: Staff will present the latest annual (2020) regional and national carbon dioxide emissions from the generation of electricity, including trends, observations, and takeaways. Staff will also provide a look ahead at what can be expected in terms of emissions over the next few years.