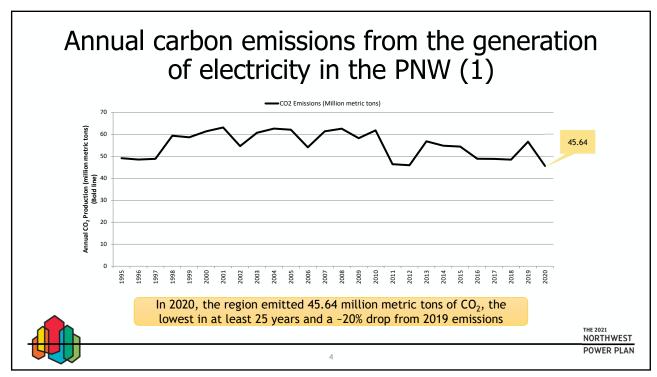

## **BACKGROUND:**

- Presenter: Gillian Charles
- Summary: Staff will present the latest annual (2020) regional and national carbon dioxide emissions from the generation of electricity, including trends, observations, and takeaways. Staff will also provide a look ahead at what can be expected in terms of emissions over the next few years.