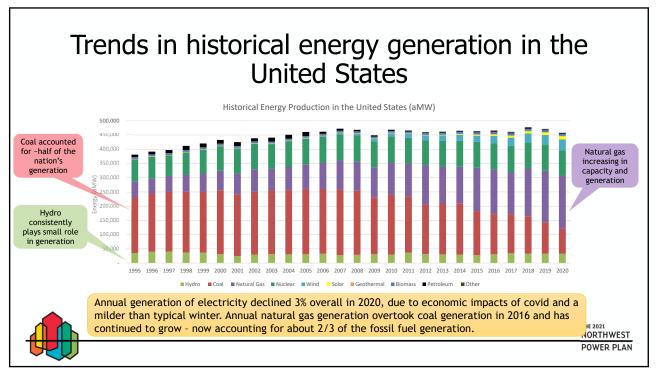

## **BACKGROUND:**

- Presenter: Gillian Charles
- Summary: Staff will present the latest annual (2020) regional and national carbon dioxide emissions from the generation of electricity, including trends, observations, and takeaways. Staff will also provide a look ahead at what can be expected in terms of emissions over the next few years.