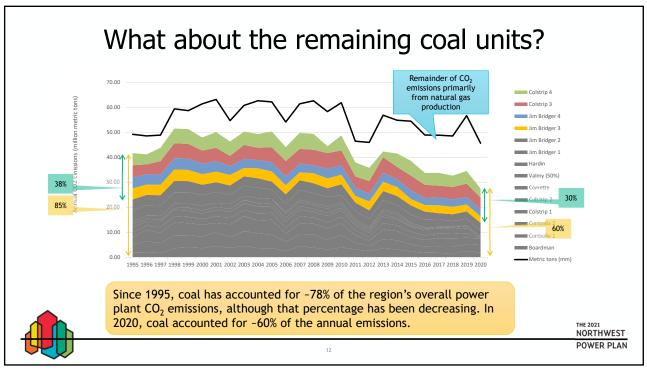

## **BACKGROUND:**

- Presenter: Gillian Charles
- Summary: Staff will present the latest annual (2020) regional and national carbon dioxide emissions from the generation of electricity, including trends, observations, and takeaways. Staff will also provide a look ahead at what can be expected in terms of emissions over the next few years.