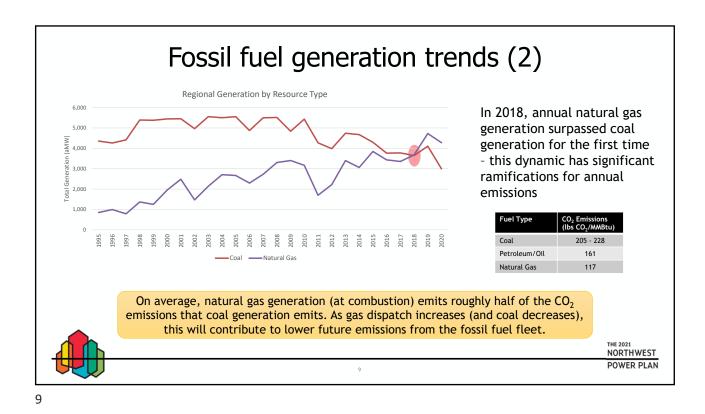

## **BACKGROUND:**

- Presenter: Gillian Charles
- Summary: Staff will present the latest annual (2020) regional and national carbon dioxide emissions from the generation of electricity, including trends, observations, and takeaways. Staff will also provide a look ahead at what can be expected in terms of emissions over the next few years.