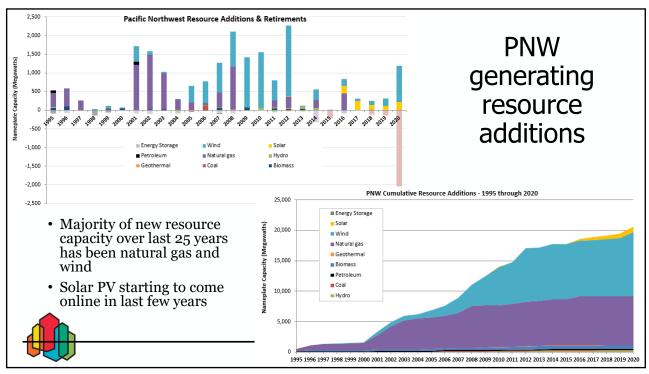

## **BACKGROUND:**

- Presenter: Gillian Charles
- Summary: Staff will present the latest annual (2020) regional and national carbon dioxide emissions from the generation of electricity, including trends, observations, and takeaways. Staff will also provide a look ahead at what can be expected in terms of emissions over the next few years.