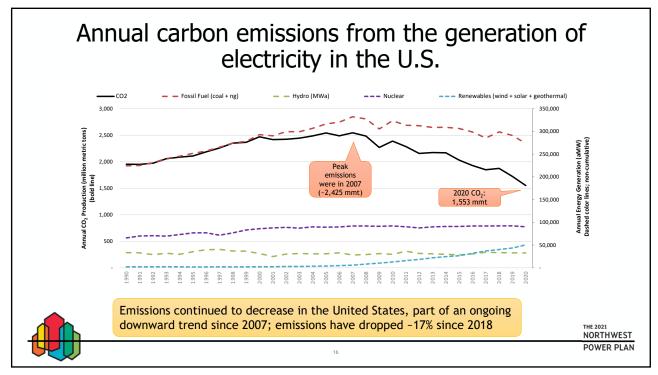

## **BACKGROUND:**

- Presenter: Gillian Charles
- Summary: Staff will present the latest annual (2020) regional and national carbon dioxide emissions from the generation of electricity, including trends, observations, and takeaways. Staff will also provide a look ahead at what can be expected in terms of emissions over the next few years.