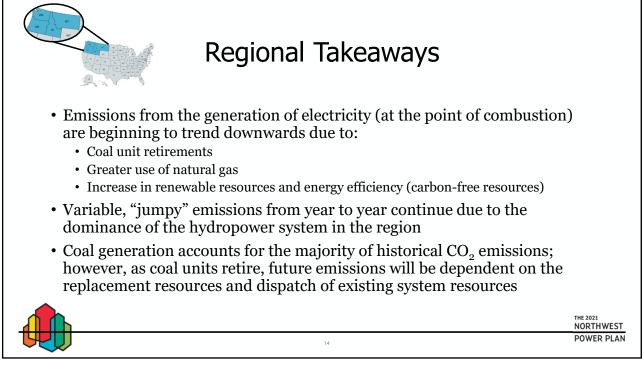

## **BACKGROUND:**

- Presenter: Gillian Charles
- Summary: Staff will present the latest annual (2020) regional and national carbon dioxide emissions from the generation of electricity, including trends, observations, and takeaways. Staff will also provide a look ahead at what can be expected in terms of emissions over the next few years.