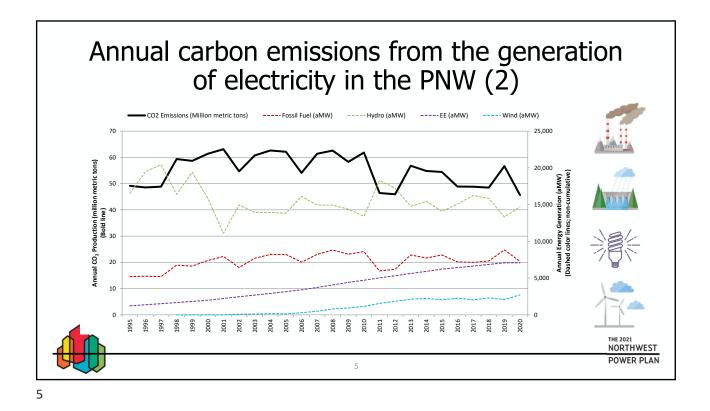

## **BACKGROUND:**

- Presenter: Gillian Charles
- Summary: Staff will present the latest annual (2020) regional and national carbon dioxide emissions from the generation of electricity, including trends, observations, and takeaways. Staff will also provide a look ahead at what can be expected in terms of emissions over the next few years.