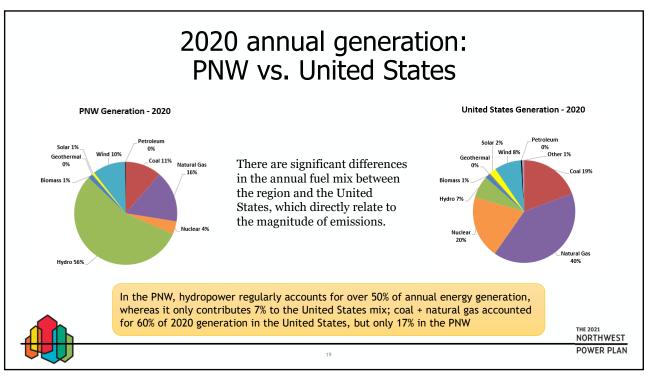

## **BACKGROUND:**

- Presenter: Gillian Charles
- Summary: Staff will present the latest annual (2020) regional and national carbon dioxide emissions from the generation of electricity, including trends, observations, and takeaways. Staff will also provide a look ahead at what can be expected in terms of emissions over the next few years.