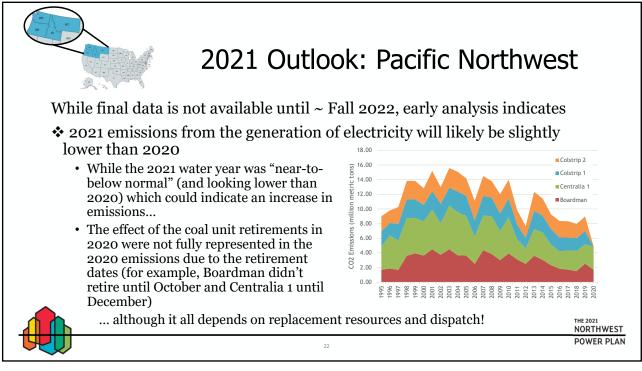

## **BACKGROUND:**

- Presenter: Gillian Charles
- Summary: Staff will present the latest annual (2020) regional and national carbon dioxide emissions from the generation of electricity, including trends, observations, and takeaways. Staff will also provide a look ahead at what can be expected in terms of emissions over the next few years.