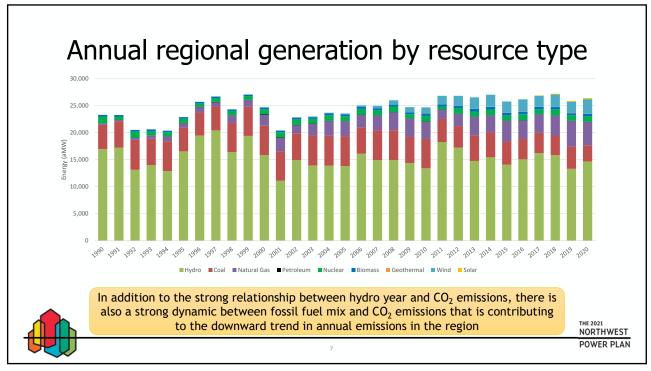

## **BACKGROUND:**

- Presenter: Gillian Charles
- Summary: Staff will present the latest annual (2020) regional and national carbon dioxide emissions from the generation of electricity, including trends, observations, and takeaways. Staff will also provide a look ahead at what can be expected in terms of emissions over the next few years.