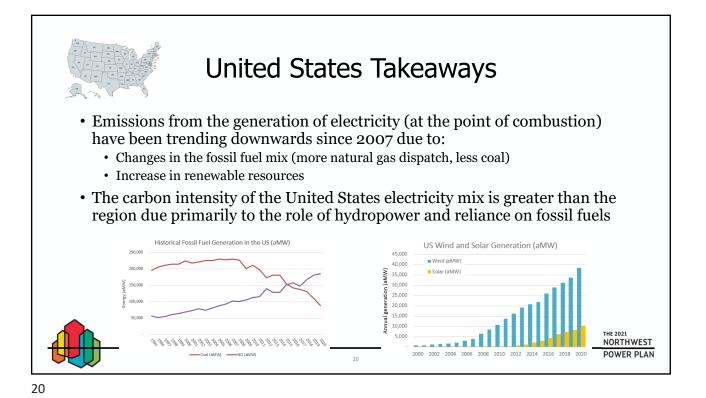

## **BACKGROUND:**

- Presenter: Gillian Charles
- Summary: Staff will present the latest annual (2020) regional and national carbon dioxide emissions from the generation of electricity, including trends, observations, and takeaways. Staff will also provide a look ahead at what can be expected in terms of emissions over the next few years.