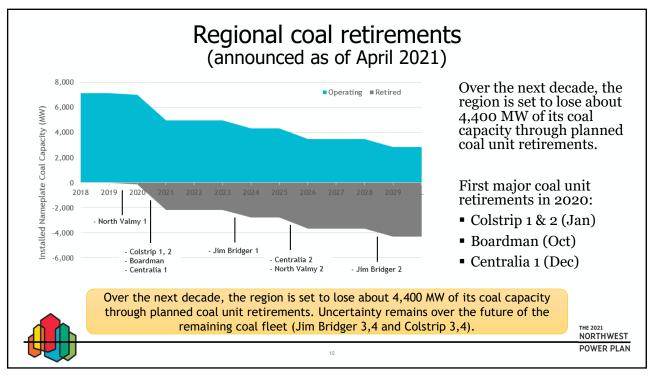

## **BACKGROUND:**

- Presenter: Gillian Charles
- Summary: Staff will present the latest annual (2020) regional and national carbon dioxide emissions from the generation of electricity, including trends, observations, and takeaways. Staff will also provide a look ahead at what can be expected in terms of emissions over the next few years.