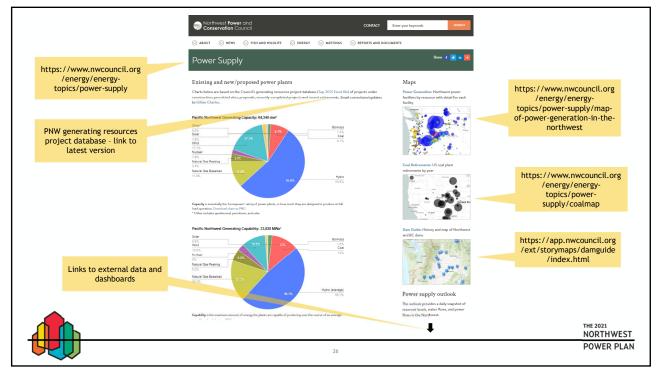

In addition, staff will provide a demonstration of the Council's power supply webpage, focusing on the visual and interactive tools we have curated as useful resources and references to not only the Council but the region as well.

https://www.nwcouncil.org/energy/energy-topics/power-supply