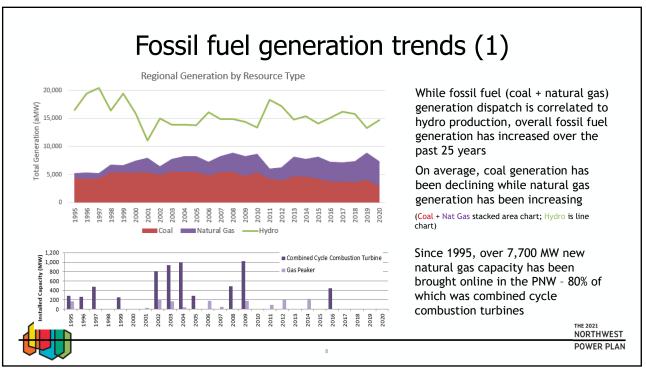

## **BACKGROUND:**

- Presenter: Gillian Charles
- Summary: Staff will present the latest annual (2020) regional and national carbon dioxide emissions from the generation of electricity, including trends, observations, and takeaways. Staff will also provide a look ahead at what can be expected in terms of emissions over the next few years.