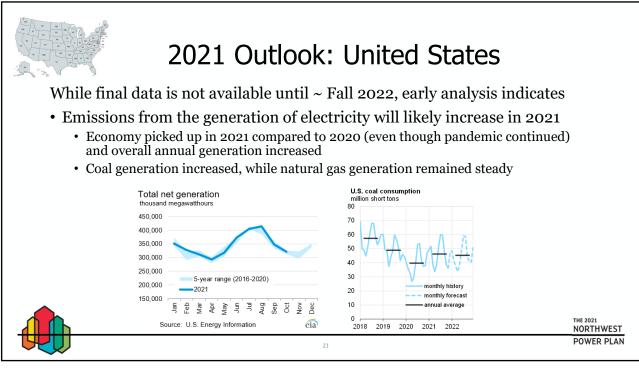

## **BACKGROUND:**

- Presenter: Gillian Charles
- Summary: Staff will present the latest annual (2020) regional and national carbon dioxide emissions from the generation of electricity, including trends, observations, and takeaways. Staff will also provide a look ahead at what can be expected in terms of emissions over the next few years.