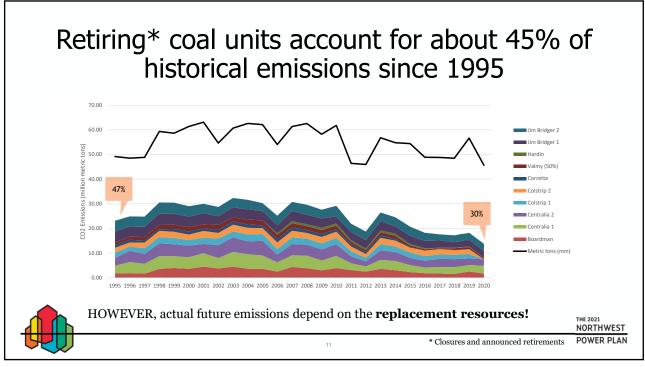

## **BACKGROUND:**

- Presenter: Gillian Charles
- Summary: Staff will present the latest annual (2020) regional and national carbon dioxide emissions from the generation of electricity, including trends, observations, and takeaways. Staff will also provide a look ahead at what can be expected in terms of emissions over the next few years.